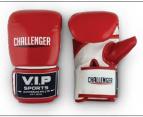

## BLUE/WHITE VIPBMMBW (M) VIPBMLBW (L) VIPBMXLBW (XL)

RED/WHITE VIPBMMRW (M) VIPBMLRW (L) VIPBMXLRW (XL)

PURPLE/BLACK
VIPBMMPB (M)
VIPBMLPB (L)
VIPBMXLPB (XL)

YELLOW/BLACK VIPBMMYB (M) VIPBMLYB (L) VIPBMXLYB (XL)