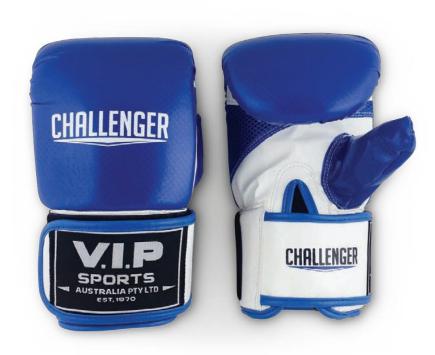

## **BAG MITTS**

## **VIP CHALLENGER BAG MITTS**

## **FEATURES**

- Multi Layered GEL Foam padding for maximum shock absorption
- Made of outer skin synthetic PU Leather
- Specially designed material that act as air vents to keep the palm cool whilst in the bag mitt
- Fully covered thumb provides extra protection
- The long cuff provides added strength and stability
- The Sportline 3D inner lining with contoured design provides a comfortable cushioned fit as well as allowing increased airflow throughout the glove
- Oversized 3" Velcro Strap which provides a secure fit and reduces strap abrasion