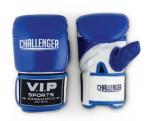

## BLUE/WHITE VIPBMMBW (M) VIPBMLBW (L) VIPBMXLBW (XL)

RED/WHITE VIPBMMRW (M) VIPBMLRW (L) VIPBMXLRW (XL)

PURPLE/BLACK
VIPBMMPB (M)
VIPBMLPB (L)
VIPBMXLPB (XL)

YELLOW/BLACK VIPBMMYB (M) VIPBMLYB (L) VIPBMXLYB (XL)