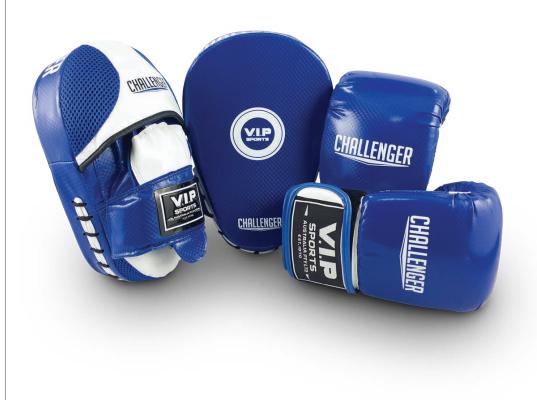

## **VIP CHALLENGER BAG MITT / FOCUS PAD COMBO**

(L)

## **FEATURES**

BAG MITTS:

- Multi Layered GEL Foam padding for maximum shock absorption
- Synthetic PU Leather outer skin
- Specially designed material that act as air vents to keep the palm cool whilst in the bag mitt
- Fully covered thumb provides extra protection
- The long cuff provides added strength and stability
- The Sportline 3D inner lining with contoured design provides a comfortable cushioned fit as well as allowing increased airflow throughout the glove
- Oversized 3" Velcro Strap which provides a secure fit and reduces strap abrasion

## FOCUS PAD:

- Synthetic PU Leather outer skin
- 'V' Shape Curved Focus Pads
- 10.5" long with 1.5" thickness
- Wedge for wrist support and protection
- Triple-Layer of Polyethylene Foam
- · Air flow system for comfort
- Foam covered padding for finger protection
- Internal Padded Palm Support
- · HD cup promotes better hand position and reduces joint stress
- · Padded wrist Supports
- · Front and Back Eva Padded