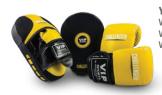

## **BAG MITT/FOCUS PAD COMBO**



**RED/WHITE** VIPCOMBOMRW (M) VIPCOMBOLRW (L) VIPCOMBOXLRW (XL)

**BLUE/WHITE** VIPCOMBOMBW (M) VIPCOMBOLBW (L)

VIPCOMBOXLBW (XL)



**PURPLE/BLACK** VIPCOMBOMPB (M) VIPCOMBOLPB (L) VIPCOMBOXLPB (XL)



YELLOW/BLACK VIPCOMBOMYB (M) VIPCOMBOLYB (L) VIPCOMBOXLYB (XL)





## **VIP CHALLENGER BAG MITT / FOCUS PAD COMBO**

(L)

## **FEATURES**

BAG MITTS:

- Multi Layered GEL Foam padding for maximum shock absorption
- Synthetic PU Leather outer skin
- Specially designed material that act as air vents to keep the palm cool whilst in the bag mitt
- Fully covered thumb provides extra protection
- The long cuff provides added strength and stability
- The Sportline 3D inner lining with contoured design provides a comfortable cushioned fit as well as allowing increased airflow throughout the glove
- Oversized 3" Velcro Strap which provides a secure fit and reduces strap abrasion

## FOCUS PAD:

- Synthetic PU Leather outer skin
- 'V' Shape Curved Focus Pads
- 10.5" long with 1.5" thickness
- Wed