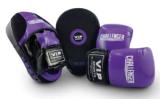

## **BAG MITT/FOCUS PAD COMBO**



**RED/WHITE** VIPCOMBOMRW (M) VIPCOMBOLRW (L) VIPCOMBOXLRW (XL)

**BLUE/WHITE** VIPCOMBOMBW (M) VIPCOMBOLBW (L)

VIPCOMBOXLBW (XL)



**PURPLE/BLACK** VIPCOMBOMPB (M) VIPCOMBOLPB (L) VIPCOMBOXLPB (XL)



YELLOW/BLACK VIPCOMBOMYB (M) VIPCOMBOLYB (L) VIPCOMBOXLYB (XL)





## **VIP CHALLENGER BAG MITT / FOCUS PAD COMBO**

(L)

## **FEATURES**

BAG MITTS:

- Multi Layered GEL Foam padding for maximum shock absorption
- Synthetic PU Leather outer skin
- Specially designed material that act as air vents to keep the palm cool whilst in the bag mitt
- Fully covered thumb provides extra protection
- The long cuff provides added strength and stability
- The Sportline 3D inner lining with contoured design provides a comfortable cushioned fit as well as allowing increased airflow throughout the glove
- Oversized 3" Velcro Strap which provides a secure fit and reduces strap abrasion

## FOCUS PAD:

- Synthetic PU Leather outer ski