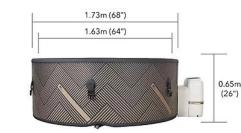

WATER CAPACITY: 930 Litres / 245 Gallons NET WEIGHT: 37kg / 81.6lbs JETS: 138 Air Jets SEATING: 6 HEAT INCREASING RATE: 1.5 - 1.8° C per hour CONTROL SYSTEM: 220 - 240V / 50Hz **HEATER: 1500W** MASSAGE AIR BLOWER: 720W - 3 Levels (300W, 500W, & 720W) **FILTER PUMP: 12V / 60W INTEGRATED OZONE GENERATOR: 5.5W** OZONE OUTPUT: 30 - 50 mg/hour WARRANTY: 12 Months - Spa Pool & Electric Parts