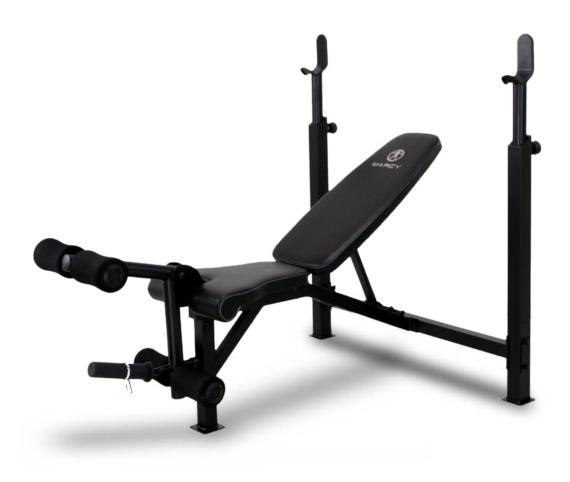

## **FEATURES**

- · Heavy-duty 2"x2" square tubing frame fixed upright.
- Front and rear stabilisers.
- Comfortable High Density Seat and Back Pads.
- Durable powder coated finish.
- 30" Width fixed crutch.
- Multi-position Back Pad Bench adjusts to Flat Chest Press, Incline Press and Decline Press.
- 45.5 KG (100 LBS) Vinyl Weight Set included.
- Fixed 4 Roller Pad Dual Action Leg Developer.

- Multi-position Bench (Incline, Decline & Flat).
- High density upholstery constructed from top-grade high density foam.
- · Accepts standard size Weight Plates and Bars.
- · Accepts Olympic bar.
- 270 KG (595 LBS) Weight capacity (includes user body weight plus weight on Barbell).
- 14 gauge tubular Steel.