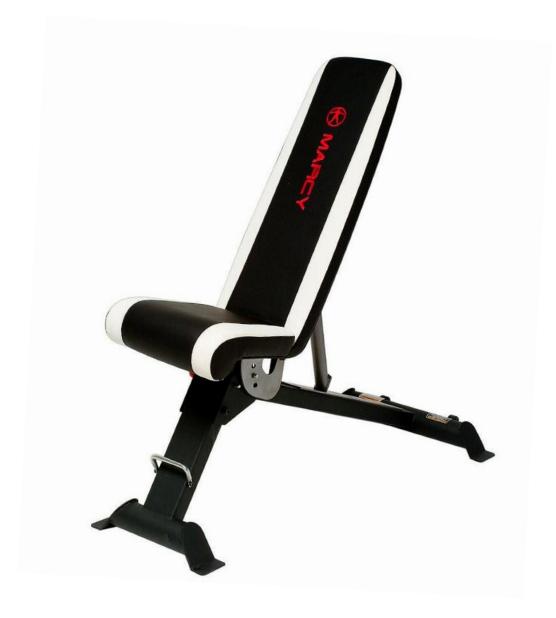

## IMARCY UTILITY BENCHES (ADJUSTABLE BENCH)

## **FEATURES**

- The adjustable utility bench from Marcy is ideal for working out and building
  up the muscles in your chest, shoulders, back, abs, and more. It's a great
  unit for a full-body workout, whether you're at home or at the gym.
- This utility bench is made from premium-quality materials. It has a powdercoated steel frame with high-density foam in black and white upholstery.
   This keeps your body secured and supported during light or intense workouts alike.
- The back pad is highly adjustable and can be set to different angles to help perform chest exercises such as incline, military, decline, and flat presses.
   The tilting seat can be adjusted to 3 positions to fit any user.
- Not only is this equipment highly adjustable, it's adaptable as well! Attach it
  to other squat racks, half cages, and Smith machines and get the most out of
  your workout.