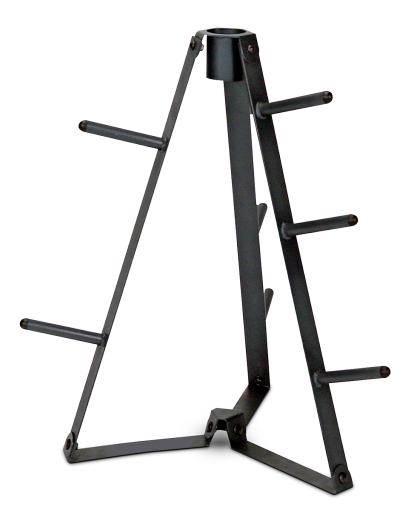

## FEATURES

With a highly stabilised triangular configuration, this essential home gym item makes it easier than ever for you to store standard weights or exchange them during workouts.

The plate tree allows efficient storage of exercise equipment for home use and with a scratch-resistant, powder coated finish it is sure to last for a long time. Plus, it even has a cup holder for convenient workout beverage access!

• 8 posts for storing standard 1" weight plates.

- Triangular configuration for stability.
- Keeps weights neat and organised.
- Includes cupholder.
- Durable powder coated finish.

Assembled Dimensions: 76cm (L) x 76cm (W) x 81cm (H).