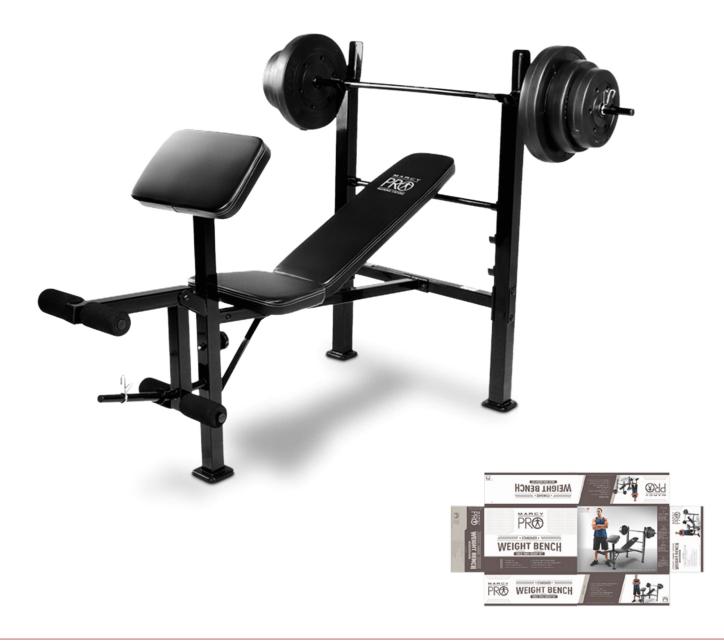

## IMARCY PRO WEIGHT BENCH (WEIGHT SET INCLUDED) CODE: MPM20115

## **FEATURES**

With a 45.5 KG (100 LBS) Vinyl Weight Set and a fixed 4-Roller Pad, Dual-Action Leg Developer, the Marcy Weight Bench offers intense complete body workout. The finish is scratch and chip resistant powder-coat.

## **SPECIFICATION**

- Fixed 4-Roller Pad, Dual-Action Leg Developer offers intense complete body workouts.
- Heavy-duty 2" x 2" square tubing fixed uprights.
- · Comfortable high-density Seat and Back Pads.
- 45.5 KG (100 LBS) Vinyl Weight Sets included.
- · Scratch and chip resistant powder-coat finish.
- · 4-position Seat Pad.
- · Removable Arm Curl Attachment.