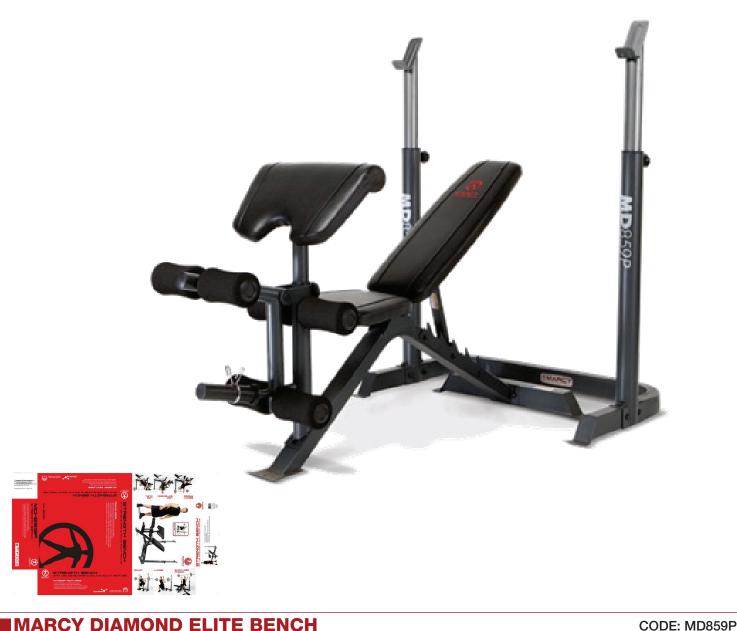

# IMARCY DIAMOND ELITE BENCH

## **FEATURES**

- 2.5" heavy-duty Steel tube frame.
- · Durable powder coated finish.
- Walk in squat and lunge feature.
- Independent, adjustable height crutches with quick release Pop-pin knobs.
- Multi-position Back Pad adjusts to Chest Press, Incline Press, Decline Press and Military exercises.

### **BENEFITS**

- · Exercise every major muscle group.
- · Tone and define your physique.
- · Lose weight and burn calories.
- · Increase stamina.

- Dual function Leg Developer.
- Bicep Preacher Curl Pad.
- · Contoured Foam Roller Pads.
- High density boxed, two-tone upholstery constructed from top-grade high density foam.
- Accepts Olympic size Weight Plates.

### **SPECIFICATION**

Weight Capacity: 275 KG (606 LBS) includes user body weight plus weight on Barbell.