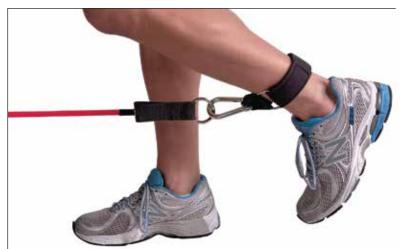

# **Ankle Strap** GF-STAS

- Padded ankle strap use with GoFit Power Tubes and Super Bands
- Secure, steel carabiner connection
- Fully adjustable
- Strength training and muscle toning
- Package size: 3" x 9.5" x 1.5" (7.6cm x 24.1cm x 3.8cm)