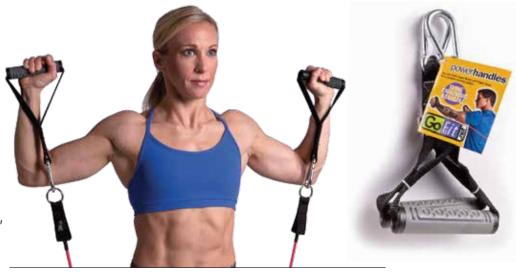

### **Power Handles** GF-STHC

- Set of 2 heavy duty handles use with GoFit Power Tubes and Super Bands
- Secure, steel carabiner connections
- Durable double stitched webbing material
- Sure-grip, firm handles
- Package size: 12" x 6.25" x 2.5" (30.5cm x 15.9cm x 6.4cm)