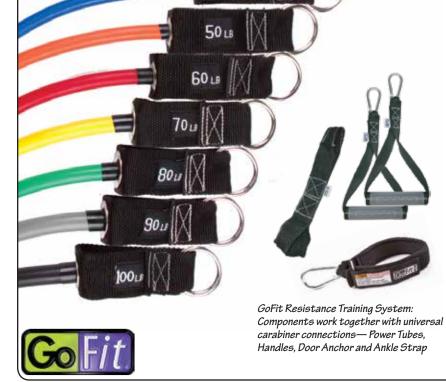

## GoFit Power Tubes - GF-ST20 - GFST100

Effective strength training at home or anywhere with the safe, portable weight-resistance of GoFit Power Tubes. Available in eight different weight resistance levels, they deliver ultra-versatile options for your resistance workout routine.

\*GoFit Power Handles required (pair sold separately) Includes Power Tube Training Booklet.

- Heavy duty, premium components
- Durable latex rubber tubing, strength-tested to determine reliable weight-resistance levels
- Nylon webbing, stitching and connecting rings are enhanced for optimal performance
- Innovative tube connection is designed for superior dependability
- Length: 54" (137.16cm)