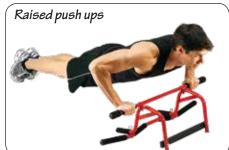

## **GoFit Elevated Chin Up Station** GF-ECS

The GoFit Elevated Chin Up Station takes chin ups to a new level—literally. Designed to mount in a standard doorway with no tools, GoFit's patented design raises the chin up bar up and out for greater motion and user flexibility. There are several hand grip positions to work a variety of muscles. Also, when dismounted, this multi-use "station" can be used for sit ups, raised push ups and dips. GoFit's Elevated Chin Up Station really raises the bar on effcient and effective home fitness training. **Train. Recover. Repeat. GoFit.** 