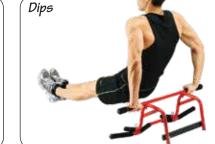

## **GoFit Elevated Chin Up Station** GF-ECS

The GoFit Elevated Chin Up Station takes chin ups to a new level—literally. Designed to mount in a standard doorway with no tools, GoFit's patented design raises the chin up bar up and out for greater motion and user flexibility. There are several hand grip positions to work a variety of muscles. Also, when dismounted, this multi-use "station" can be used for sit ups, raised push ups and dips. GoFit's Elevated Chin Up Station really raises the bar on effcient and effective home fitness training. **Train. Recover. Repeat. GoFit.** 