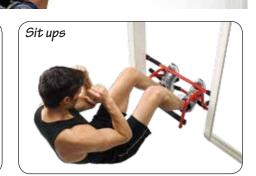

## **GoFit Elevated Chin Up Station** GF-ECS

The GoFit Elevated Chin Up Station takes chin ups to a new level—literally. Designed to mount in a standard doorway with no tools, GoFit's patented design raises the chin up bar up and out for greater motion and user flexibility. There are several hand grip positions to work a variety of muscles. Also, when dismounted, this multi-use "station" can be used for sit ups, raised push ups and dips. GoFit's Elevated Chin Up Station really raises the bar on effcient and effective home fitness training. **Train. Recover. Repeat. GoFit.** 