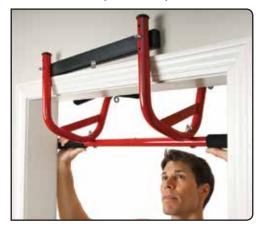

## **GoFit Elevated Chin Up Station** GF-ECS

The GoFit Elevated Chin Up Station takes chin ups to a new level—literally. Designed to mount in a standard doorway with no tools, GoFit's patented design raises the chin up bar up and out for greater motion and user flexibility. There are several hand grip positions to work a variety of muscles. Also, when dismounted, this multi-use "station" can be used for sit ups, raised push ups and dips. GoFit's Elevated Chin Up Station really raises the bar on effcient and effective home fitness training. **Train. Recover. Repeat. GoFit.** 

- Strong, tubular steel construction
- · Mounts instantly in doorway with no screws or tools
- Foam door frame padding
- Laminated flip book training manual included
- Sure-grip foam handles

Mounts instantly in doorway with no tools