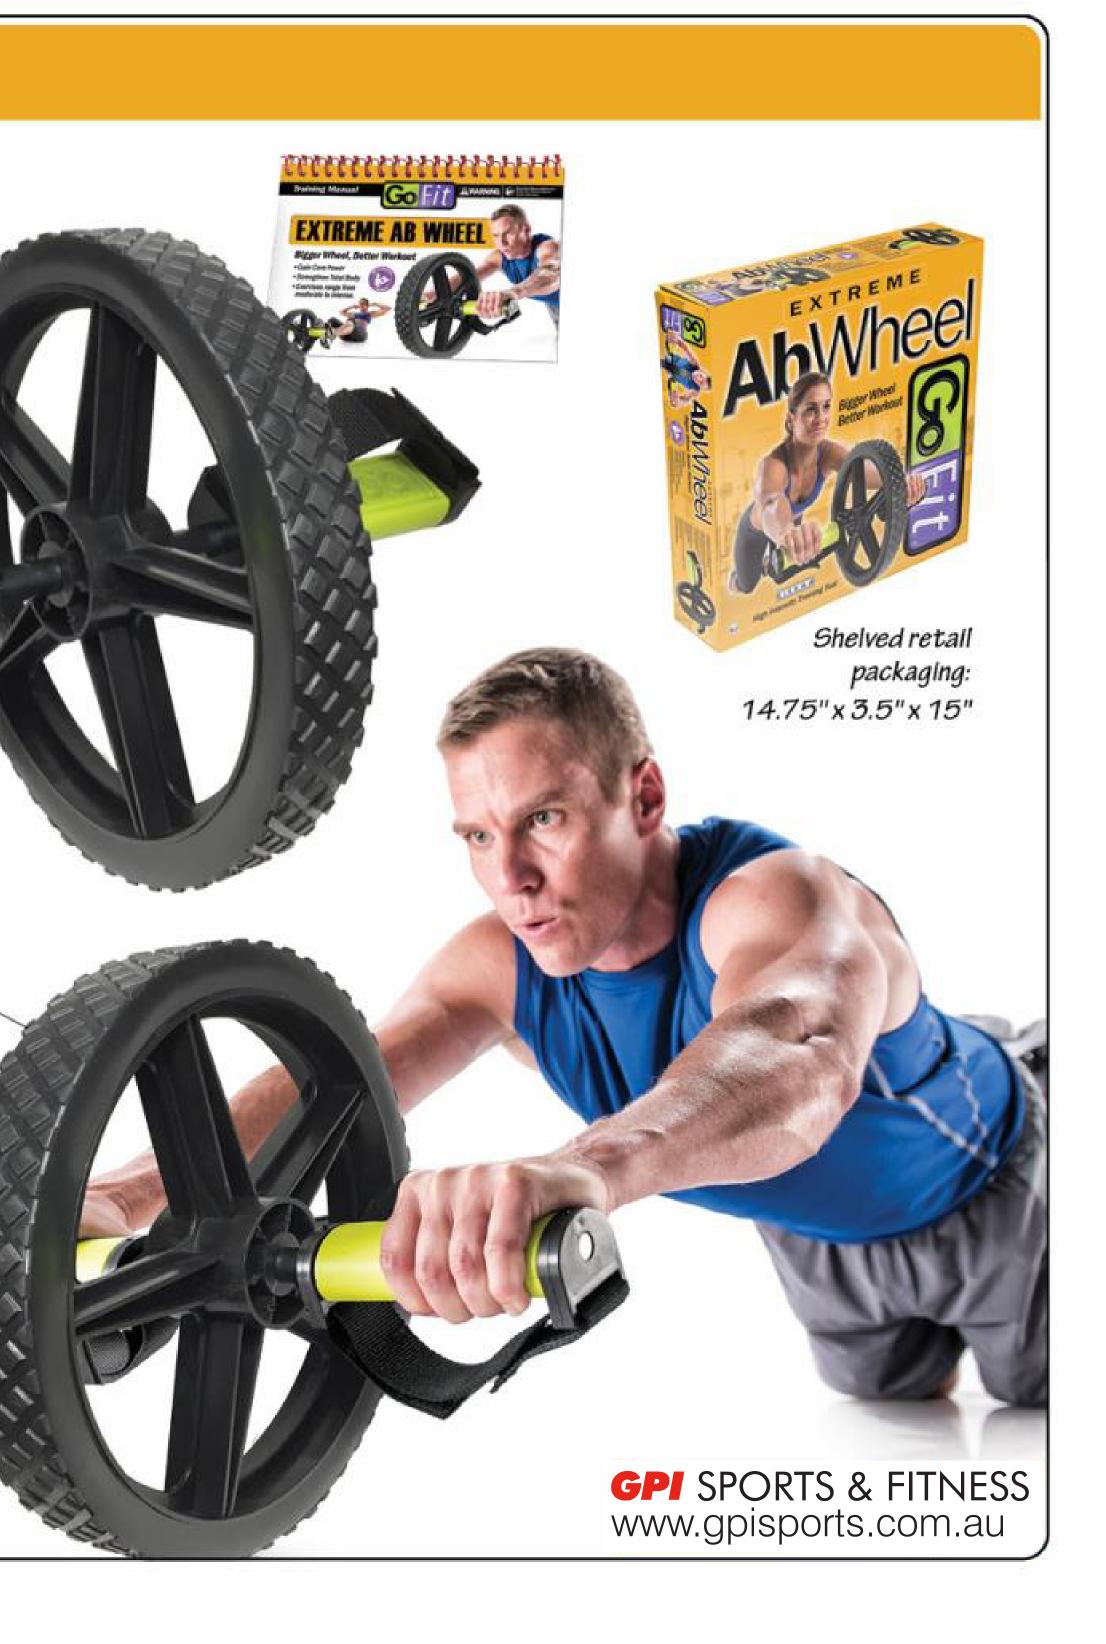

## Extreme Ab Wheel - GF-EAW

- Bigger wheel, better workout
- Solid premium rubber tire with ultra-grip tread keeps you on track
- Hand Grips/Foot Pedals of soft-touch rubber for superior hold and stability
- Heavy duty foot straps with quick-change, fully adjustable Velcro closures
- Solid steel axle for smooth rolling action
- Flat pedals with textured rubber treads for greater traction and support
- Extreme Ab Wheel Diameter: 14" (≈35.5cm) Assembled Width: 20" (≈50.5cm)
- Some assembly required
- Includes laminated training manual with QR Reader App exercise demos

Heavy duty foot straps with Velcro

> Dual purpose Foot/Hand Grips

Solid rubber tire with / ultra-grip tread <