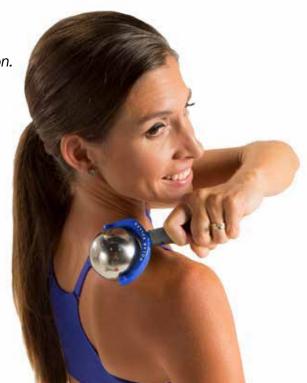

## RECOVERY IS KEY Cold therapy massage with no wet mess

## GoFit Polar Roller - GF-CROL

Ice packs have long been used to reduce swelling and inflammation. GoFit's faster and more effective way to roll out cold therapy fits right in the palm of your hand. Grip the Polar Roller handle comfortably with either hand, while the stainless roller ball stays ice cold. Rolling out swollen, sore muscles is a breeze.

Place the detachable roller ball in the freezer between uses. The unique inner liquid stays cold for an extended time, offering active, cold therapy relief, with no wet mess or cold hands.

- Stainless Roller Ball stays ice cold
- Comfortable, ergonomic, soft rubber handle
- Smooth rolling action
- Ice-pack-type therapy, plus massaging relief
- Durable TPE and stainless components
- Highly portable
- No wet, melting mess