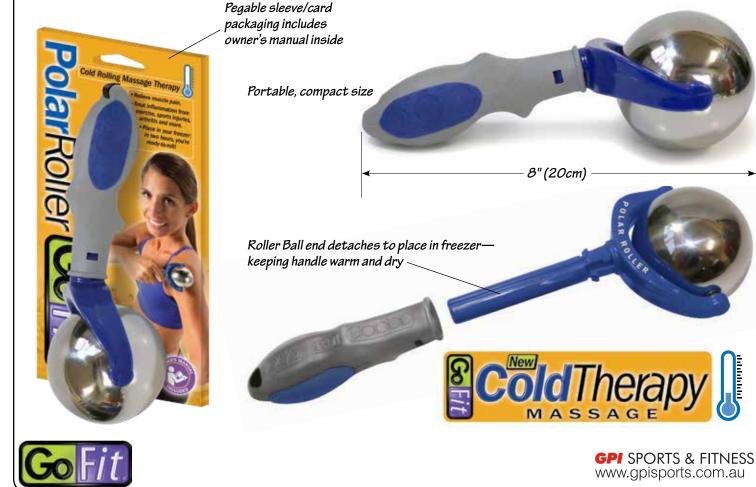

## GoFit Polar Roller - GF-CROL

Ice packs have long been used to reduce swelling and inflammation. GoFit's faster and more effective way to roll out cold therapy fits right in the palm of your hand. Grip the Polar Roller handle comfortably with either hand, while the stainless roller ball stays ice cold. Rolling out swollen, sore muscles is a breeze.

Place the detachable roller ball in the freezer between uses. The unique inner liquid stays cold for an extended time, offering active, cold therapy relief, with no wet mess or cold hands.

- Stainless Roller Ball stays ice cold
- Comfortable, ergonomic, soft rubber handle
- Smooth rolling action
- Ice-pack-type therapy, plus massaging relief
- Durable TPE and stainless components
- Highly portable
- No wet, melting mess